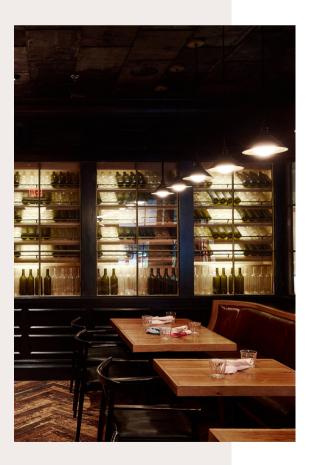

# ABOUT US

Housed in two of Vancouver's most iconic buildings, Homer St. Cafe and Bar is a contemporary restaurant set in the historic Homer Building and new Beasley building in Vancouver's Yaletown district.

Classic comfort cooking takes centre stage thanks to a fire engine red rotisserie that roasts all manner of proteins. A decidedly adventurous wine and cocktail list rounds out the menu. The restaurant features two spaces that consist of an open concept kitchen "Chef's Bar" where one can get up close and personal with the culinary team, a private dining room with reclaimed factory windows, and bespoke seating complemented by antique tiling.