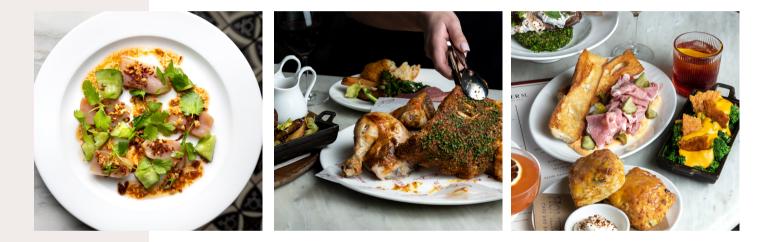

### MENU

Homer St. Cafe and Bar is committed to a mantra of "Locally Minded; Responsibly Raised" using only fresh, humanely raised meats, seafoods and ingredients from local farmers and vendors whenever possible. The menu itself features roasted meats, seafood and vegetables as cooked by the Rotisol Grande Flame Olympia Rotisserie – the classic car of rotisseries and the only one of its kind in Canada being used in a restaurant setting – alongside a menu focused on elevated comfort food. We have recently been given a Michelin Recommendation the first time the Michelin Guide has awarded the designation to Canadian restaurants and Golden Plates voted us Best Yaletown Restaurant this past June 2023.