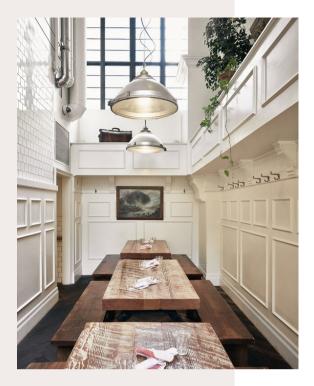

# THE LONG TABLE

The Long Table is perfect for casual semi-private dining where guests can have their own area to mix and mingle in a family-style experience. This section is coveted for its natural light from all directions and a raised vantage point of the entire restaurant.

CAPACITY 18 seated