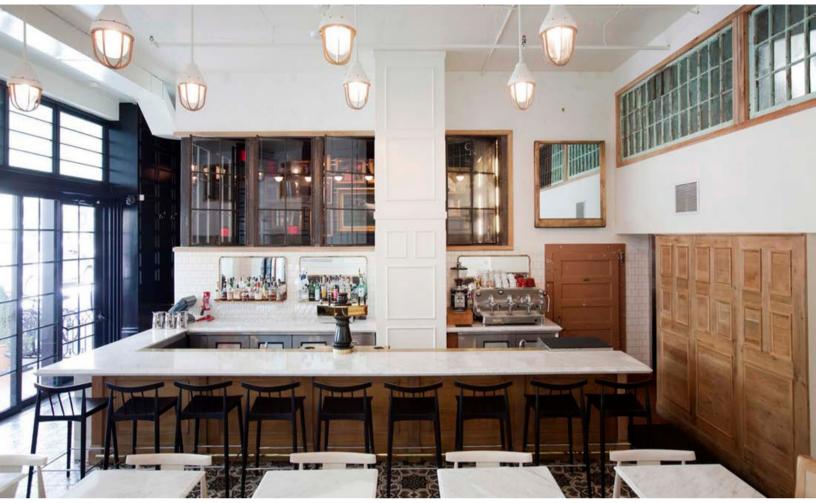

Classic comfort cooking takes centre stage thanks to a fire engine red rotisserie that roasts all manner of proteins. A decidedly adventurous wine and cocktail list rounds out the menu. The restaurant features two spaces that consist of an open concept kitchen "Chef's Bar" where one can get up close and personal with the culinary team, a private dining room with reclaimed factory windows, and bespoke seating complemented by antique tiling.

# HERITAGE SIDE

Homer St.'s "Heritage Side" showcases the beauty of the original heritage space while incorporating a very contemporary sensibility.

Large windows, doors and light fixtures in harmony with honed marble surfaces, ornate mosaic tile work and an open-concept kitchen "Chef's Bar" fill out what is overall a very relaxed and comfortable yet curiously well-appointed space.