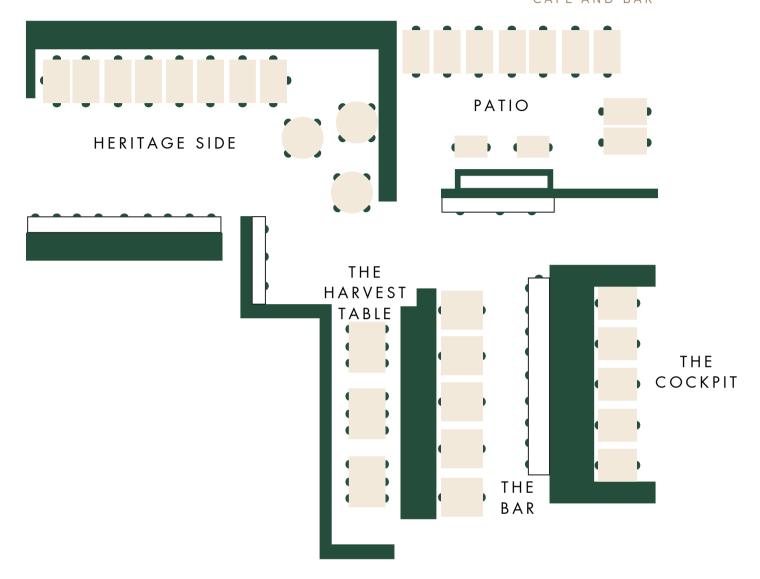

# FLOOR PLAN

# HERITAGE SIDE

Homer St.'s "Heritage Side" showcases the beauty of the original heritage space while incorporating a very contemporary sensibility.

Large windows, doors and light fixtures in harmony with honed marble surfaces, ornate mosaic tile work and an open-concept kitchen "Chef's Bar" fill out what is overall a very relaxed and comfortable yet curiously well-appointed space.

# THE LONG TABLE

The Long Table is perfect for casual semi-private dining where guests can have their own area to mix and mingle in a family-style experience. This section is coveted for its natural light from all directions and a raised vantage point of the entire restaurant.

# THE COCKPIT

This intimate semi-private dining room seats up to 12 guests for a sit-down dinner. Adorned in a palette of warm tones including chocolate brown, amber, matte black, soft gold and low sheen metals play off each other to create mood and drama – giving this room an impressive look and ideal setting for intimate gatherings. A carefully curated collection of framed roosters finish off the room and give it its distinctive name. The Cockpit is a stunning private event venue for sophisticated gatherings.