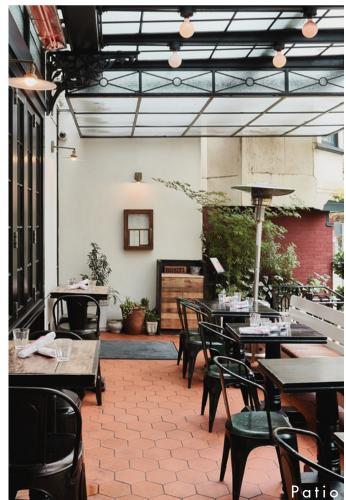

### FULL BUYOUT

Homer St. Cafe and Bar is available for a full buyout for private events.

#### CAPACITY

Seated - 80 Reception Style - 130

# HERITAGE SIDE

Homer St.'s "Heritage Side" showcases the beauty of the original heritage space while incorporating a very contemporary sensibility.

Large windows, doors and light fixtures in harmony with honed marble surfaces, ornate mosaic tile work and an open-concept kitchen "Chef's Bar" fill out what is overall a very relaxed and comfortable yet curiously well-appointed space.