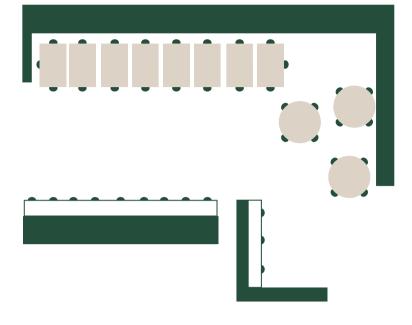

# FLOOR PLAN

# THE LONG TABLE

The Long Table is perfect for casual semi-private dining where guests can have their own area to mix and mingle in a family-style experience. This section is coveted for its natural light from all directions and a raised vantage point of the entire restaurant.

CAPACITY 18 seated

# THE COCKPIT

This intimate semi-private dining room seats up to 12 guests for a sit-down dinner. Adorned in a palette of warm tones including chocolate brown, amber, matte black, soft gold and low sheen metals play off each other to create mood and drama – giving this room an impressive look and ideal setting for intimate gatherings. A carefully curated collection of framed roosters finish off the room and give it its distinctive name. The Cockpit is a stunning private event venue for sophisticated gatherings.

CAPACITY 12 seated 16 reception style