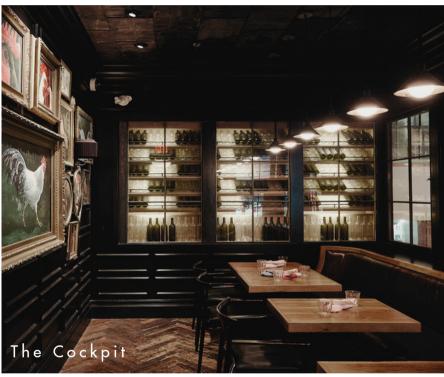

# THE COCKPIT

This intimate semi-private dining room seats up to 12 guests for a sit-down dinner. Adorned in a palette of warm tones including chocolate brown, amber, matte black, soft gold and low sheen metals play off each other to create mood and drama – giving this room an impressive look and ideal setting for intimate gatherings. A carefully curated collection of framed roosters finish off the room and give it its distinctive name. The Cockpit is a stunning private event venue for sophisticated gatherings.

CAPACITY 12 seated 16 reception style