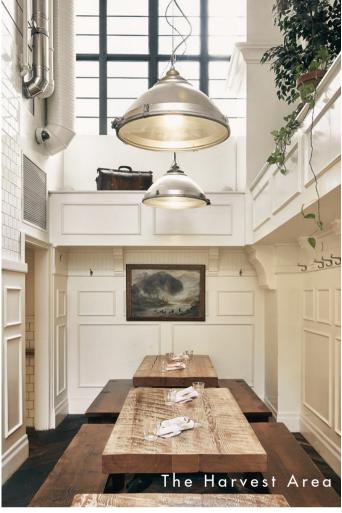

# THE LONG TABLE

The Long Table is perfect for casual semi-private dining where guests can have their own area to mix and mingle in a family-style experience. This section is coveted for its natural light from all directions and a raised vantage point of the entire restaurant.

CAPACITY 18 seated