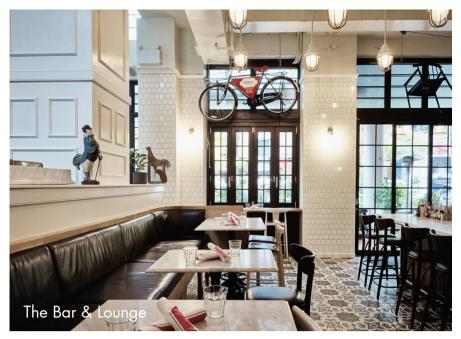

### FULL BUYOUT

Homer St. Cafe and Bar is available for a full buyout for private events.

#### CAPACITY

Seated - 80 Reception Style - 130

### PRICING

Depending on the night and time. Contact us for specific price quotes.

#### CANAPES

We will design custom canapes for any sized event. Our chefs will create a menu for your specific function.