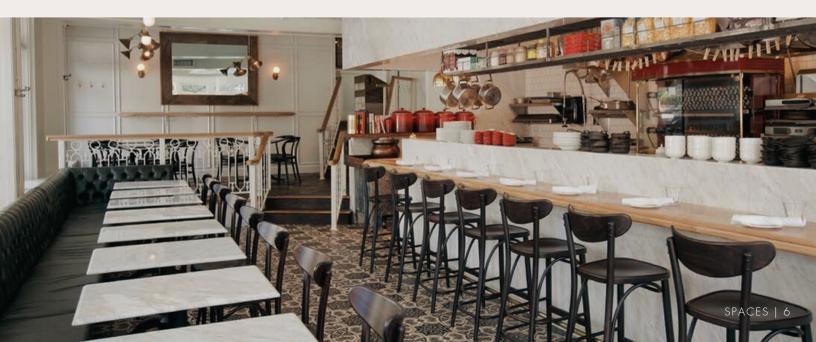

# HERITAGE SIDE

Homer St.'s "Heritage Side" showcases the beauty of the original heritage space while incorporating a very contemporary sensibility.

Large windows, doors and light fixtures in harmony with honed marble surfaces, ornate mosaic tile work and an open-concept kitchen "Chef's Bar" fill out what is overall a very relaxed and comfortable yet curiously well-appointed space.

A partial buyout of the Heritage Side is available

#### CAPACITY

Seated - 40 Reception Style - 70