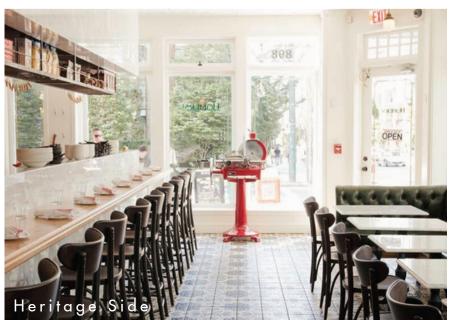

# HERITAGE SIDE

Homer St.'s "Heritage Side" showcases the beauty of the original heritage space while incorporating a very contemporary sensibility.

Large windows, doors and light fixtures in harmony with honed marble surfaces, ornate mosaic tile work and an open-concept kitchen "Chef's Bar" fill out what is overall a very relaxed and comfortable yet curiously well-appointed space.

A partial buyout of the Heritage Side is available

#### CAPACITY

Seated - 40 Reception Style - 70

#### PRICING

Depending on the night and time. Contact us for specific price quotes.

#### CANAPES

We will design custom canapes for any sized event. Our chefs will create a menu for your specific function.