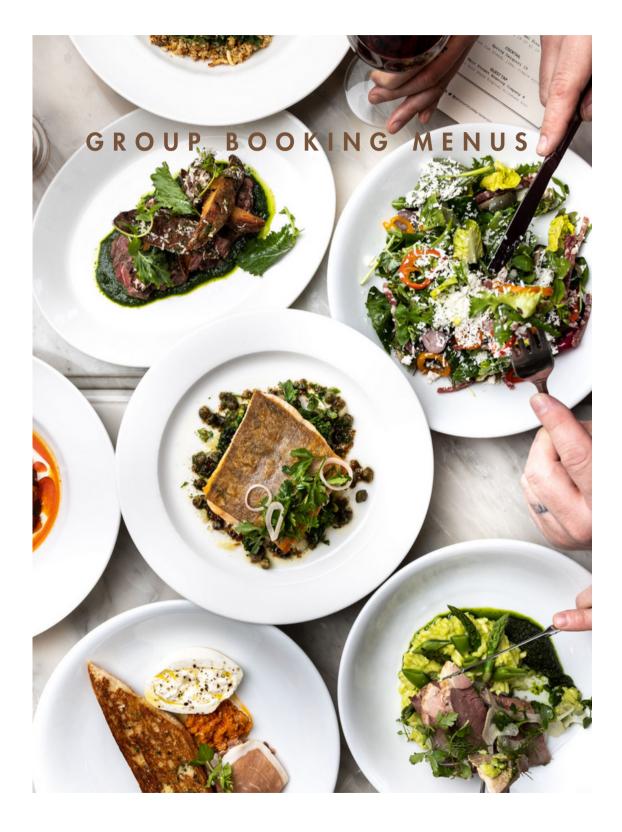

### GROUP MENUS

| To Share | 10 |
|----------|----|
| Pre-Set  | 11 |

### MENU

Homer St. Cafe and Bar is committed to a mantra of "Locally Minded; Responsibly Raised" using only fresh, humanely raised meats, seafoods and ingredients from local farmers and vendors whenever possible. The menu itself features roasted meats, seafood and vegetables as cooked by the Rotisol Grande Flame Olympia Rotisserie – the classic car of rotisseries and the only one of its kind in Canada being used in a restaurant setting – alongside a menu focused on elevated comfort food. We have recently been given a Michelin Recommendation the first time the Michelin Guide has awarded the designation to Canadian restaurants and Golden Plates voted us Best Yaletown Restaurant this past June 2023.